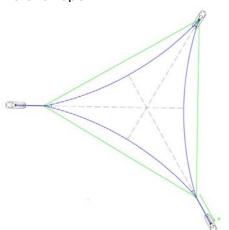

## General installation

Distance between poles or fixation points = side + 80 cm

Useful rope length of 50 to 60 cm (distance between sail point and fixation point)

Fixation points that lie on the bisecting line (= imaginary line which divides the angle into two even parts: see dotted line)

### REPOSITION FIXATION POINT

If required, one or more of the fixation points can be shifted in relation to the initially fixed position, provided the fixation point always lies on the bisecting line. Length of the tightening rope = min. 50 to 60 cm