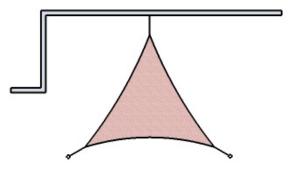

## General installation

Distance between poles or fixation points = side + 80 cm

Useful rope length of 50 to 60 cm (distance between sail point and fixation point)

Fixation points that lie on the bisecting line (= imaginary line which divides the angle into two even parts: see dotted line)