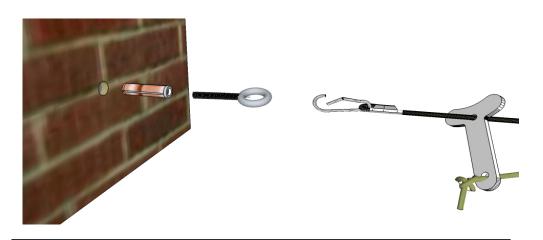

## WALL FIXATION

Should existing constructions be used for the fixation of the sail, start by indicating one or two points, starting from the existing construction. Next, position an equilateral triangle with the required side and also determine the bisecting Lines.