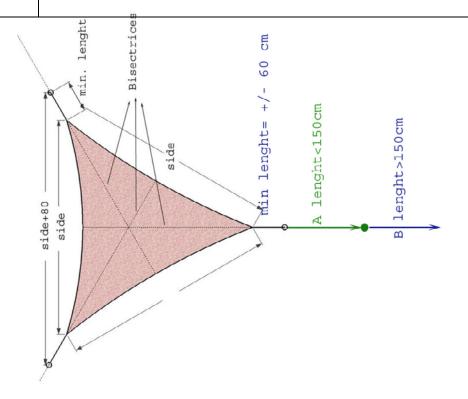

## General installation

Distance between poles or fixation points = side + 80 cm

Useful rope length of 50 to 60 cm (distance between sail point and fixation point)

Fixation points that lie on the bisecting line (= imaginary line which divides the angle into two even parts: see dotted line)

## INSTALLATION POLE 75°

If mounted on sloping poles (75°), the distance between the fixation points can optionally be reduced to minimal 'side + 40 cm'

### REPOSITION FIXATION POINT

If required, one or more of the fixation points can be shifted in relation to the initially fixed position, provided the fixation point always lies on the bisecting line. Length of the tightening rope = min. 50 to 60 cm

Can be extended up to 1.5 metres with the rope that is a standard accessory (delivered length of rope = 2 metres - {min} return rope for rope tightener)