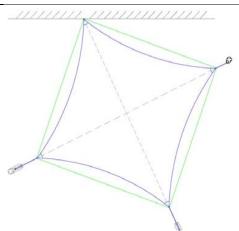

## WALL FIXATION

Should existing constructions be used for the fixation of the sail, start by indicating one or two points, starting from the existing construction. Next, position an equilateral triangle with the required side and also determine the bisecting Lines.