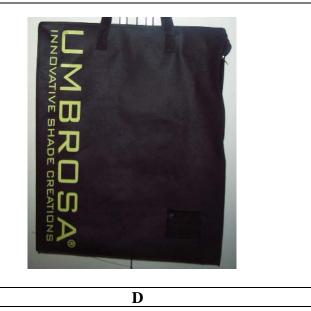

### FIXATION SAIL ON POLE OR WALL

- 1. Bayonet hook
- 2. Tightener
- 3. Tightening rope
- 4. Hook shade sail
- 5. Sliding unit

- A. Shortening rope according to necessity
- B. stretching
- C. relaxing

ATTENTION: THIS PART IS NOT INCLUDED WITH THE SAIL