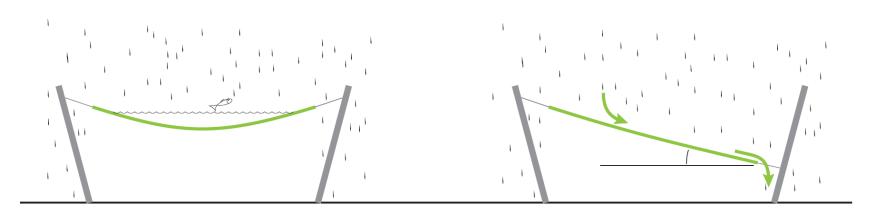

only one sail point can be coupled directly to a fixation point without rope. So on the condition that the remaining sail points can be brought under tension by means of a rope.





## WALL FIXATION

Should existing constructions be used for the fixation of the sail, start by indicating one or two points, starting from the existing construction. Next, position an equilateral triangle with the required side and also determine the bisecting Lines.









### FIXATION SAIL ON POLE OR WALL

- 1. Bayonet hook
- 2. Tightener
- 3. Tightening rope
- 4. Hook shade sail
- 5. Sliding unit

- A. Shortening rope according to necessity
- B. stretching
- C. relaxing





ATTENTION: THIS PART IS NOT INCLUDED WITH THE SAIL





## TENSION

- 1. Pull on hip height
- 2. Push up





## Important details