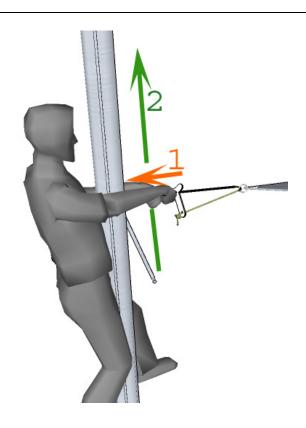

FIXATION

For each sail, only one sail point can be coupled directly to a fixation point without rope. So on the condition that the remaining sail points can be brought under tension by means of a rope.





## WALL FIXATION

Should existing constructions be used for the fixation of the sail, start by indicating one or two points, starting from the existing construction. Next, position an equilateral triangle with the required side and also determine the bisecting Lines.









### FIXATION SAIL ON POLE OR WALL

- 1. Bayonet hook
- 2. Tightener
- 3. Tightening rope
- 4. Hook shade sail
- 5. Sliding unit

- A. Shortening rope according to necessity
- B. stretching
- C. relaxing





ATTENTION: THIS PART IS NOT INCLUDED WITH THE SAIL





## TENSION

- 1. Pull on hip height
- 2. Push up





## Important details