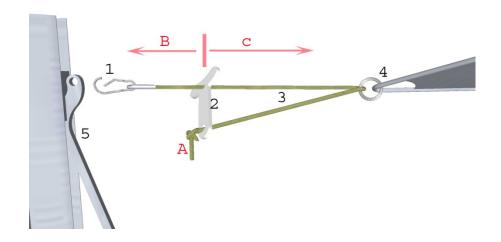

### FIXATION SAIL ON POLE OR WALL

- 1. Bayonet hook
- 2. Tightener
- 3. Tightening rope
- 4. Hook shade sail
- 5. Sliding unit

- A. Shortening rope according to necessity
- B. stretching
- C. relaxing

ATTENTION: THIS PART IS NOT INCLUDED WITH THE SAIL