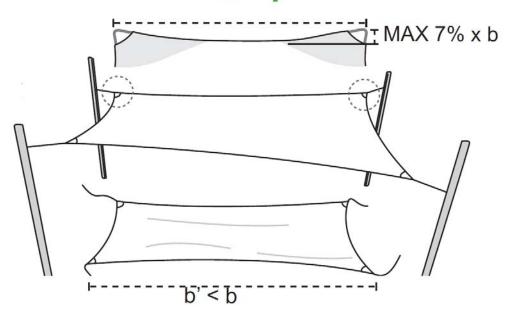

ly one sail point can be coupled directly to a fixation point without rope. So on the condition that the remaining sail points can be brought under tension by means of a rope.





## WALL FIXATION

Should existing constructions be used for the fixation of the sail, start by indicating one or two points, starting from the existing construction. Next, position an equilateral triangle with the required side and also determine the bisecting Lines.









### FIXATION SAIL ON POLE OR WALL

- 1. Bayonet hook
- 2. Tightener
- 3. Tightening rope
- 4. Hook shade sail
- 5. Sliding unit

- A. Shortening rope according to necessity
- B. stretching
- C. relaxing





ATTENTION: THIS PART IS NOT INCLUDED WITH THE SAIL





## TENSION

- 1. Pull on hip height
- 2. Push up





## Important details