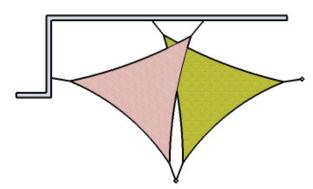

#### CORDLESS FIXATION

For each sail, only one sail point can be coupled directly to a fixation point without rope. So on the condition that the remaining sail points can be brought under tension by means of a rope.